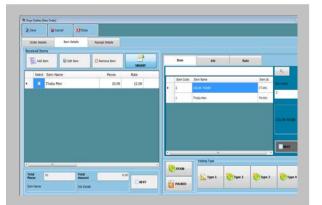

## **TRANSACTION**

- **Customer Database**
- **Garment Database**
- **Drop Clothes**
- Send to Workshop
- Workshop Tasks
- Mark for Delivery
- Pick for Delivery
- Scheduled Delivery
- Check-Out & Delivery